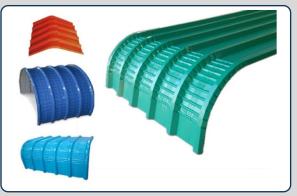

# **GE-Curved Profile Roofing Sheets**

GE-1070 profiles are also available in concave as well as convex curved sheets to give architectural features to the building. The radius is as nominated by you down to minimum recommendation of 500mm. Curved Roofing Profile is designed using best grade materials and is offered in various sizes, dimensions and designs.

#### Types of Curved roofing profile

- Draped can run from end to end, across the building width, creating a neat attractive roof.
- Crimped has limitations on curve shape, length and radii.
- Pre-curved create a unique design or feature for your project.