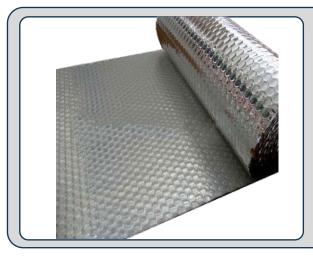

### **GE-Insulation**

This material is used wherein the customers requires to reduce the internal hot temperature where labourers are working. The material used is from 12 kg/m3 to 24 kg/m3 and thickness is of 50 mm with one side aluminium foil or vinyle cloth. Its fiber-free, thermo-cellular reflective construction is made to resist tearing & replaces fiber based insulation blanket in all agricultural and industrial shed applications where it is installed quickly and often without the use of product support mesh.

#### Optional:

We have 4mm bubble type insulation sheets which are as effective as traditional glass/rock wool insulation. Also this insulation sheet is very easy to install and is fire-proof.