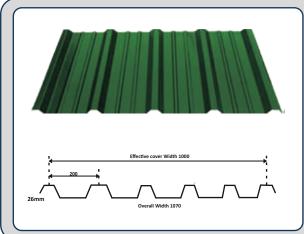

#### **Technical Specification**

| <ul> <li>Coil Input Width</li> </ul> | 1220 mm    |
|--------------------------------------|------------|
| <ul> <li>Covered Width</li> </ul>    | 1070 mm    |
| <ul><li>Supply Width</li></ul>       | 1000±10 mm |
| • Pitch                              | 200 mm     |

| • Crest Height                | 26 ± 2mm |
|-------------------------------|----------|
| <ul><li>Crest Width</li></ul> | 26 mm    |
| • Lip                         | 10 mm    |
|                               |          |