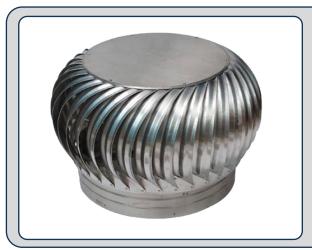

### **GE-Ventilator**

Ventilator is an inexpensive, reliable and effective ventilation solution. Roof ventilator is a natural air ventilation system. A range of ventilators are available from 22" dia to 24" dia complete with fixing accessories are supplied.

#### Features:

- 1. Leakage Proof
- 2. Weather & Storm Proof
- 3. Mechanically strong & Lightweight Construction
- 4. Adaptable to any kind of roofing
- 5. Economical & Environment Friendly
- 6. Highly Durable
- 7. Runs on Wind Power