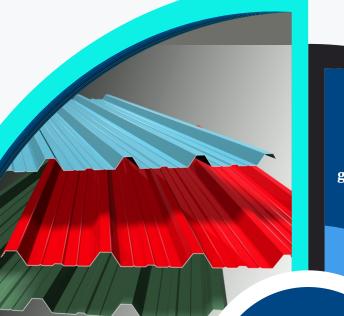

# **Roof & Cladding Profile Sheets**

## GE-1020 / GE-1020 R

GE-1020 is a light weight wide spantrapezoidal shaped roofing profile designed for economical application which gives a esthetical solution to all your needs. This profile is also available in tile form.

### **GE-Wave & GE - Tile**

GE-Wave tile profile blends the classic look of architecture with modern material. This metal roofing sheet has low maintenance cost, superior weather resistance and long life. It is ideally suited to commercial buildings, resorts, farm houses, hotels, residential houses and other public area residential use. It helps save money by reducing assembling time and workmanship by not breaking, cracking or leaking and being environmentally-friendly.