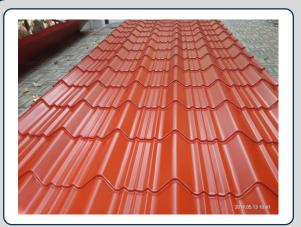

### **GE-Wave & GE - Tile**

GE-Wave tile profile blends the classic look of architecture with modern material. This metal roofing sheet has low maintenance cost, superior weather resistance and long life. It is ideally suited to commercial buildings, resorts, farm houses, hotels, residential houses and other public area residential use. It helps save money by reducing assembling time and workmanship by not breaking, cracking or leaking and being environmentally-friendly.