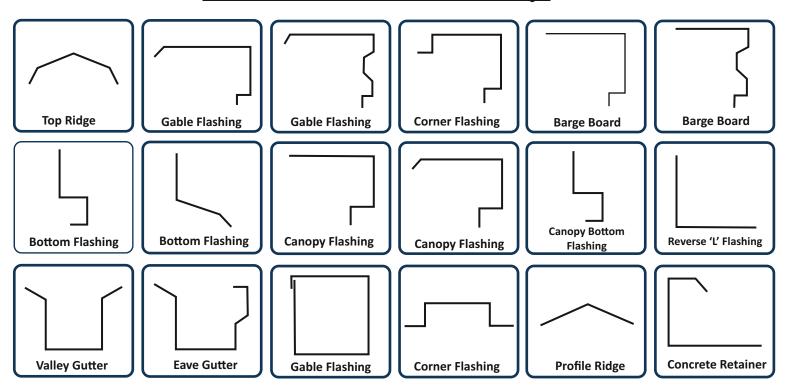

thereby increasing the light transmission inside the shed. Their thickness range is between 1mm to 6mm, however we usually recommend 2mm thickness as best match with the GE-980 profile type.

#### **Technical Specification**

| <ul> <li>Coil Input Width</li> </ul> | 1220 mm    |
|--------------------------------------|------------|
| <ul> <li>Covered Width</li> </ul>    | 1070 mm    |
| <ul> <li>Supply Width</li> </ul>     | 1000±10 mm |
| • Pitch                              | 200 mm     |

| Crest Height                  | 26 ± 2mm |
|-------------------------------|----------|
| <ul><li>Crest Width</li></ul> | 26 mm    |
| • Lip                         | 10 mm    |
|                               |          |







# **Roof & Cladding Profile Sheets**

# **Accessories or Flashings**





### **GE-Ventilator**

Ventilator is an inexpensive, reliable and effective ventilation solution. Roof ventilator is a natural air ventilation system. A range of ventilators are available from 22" dia to 24" dia complete with fixing accessories are supplied.

#### Features:

- 1. Leakage Proof
- 2. Weather & Storm Proof
- 3. Mechanically strong & Lightweight Construction
- 4. Adaptable to any kind of roofing
- 5. Economical & Environment Friendly
- 6. Highly Durable
- 7. Runs on Wind Power



### **GE-Insulation**

This material is used wherein the customers requires to reduce the internal hot temperature where labourers are working. The material used is from 12 kg/m3 to 24 kg/m3 and thickness is of 50 mm with one side aluminium foil or vinyle cloth. Its fiber-free, thermo-cellular ref